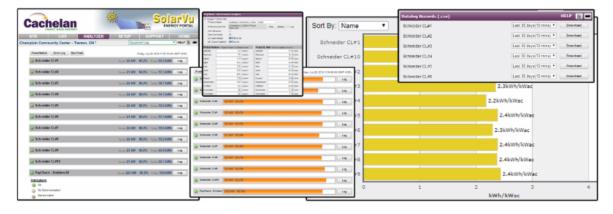

## MAINTENANCE Alarms & Portfolio Output

See status of portfolio on one screen, navigate to sites with faults to analyze and fix problems.

## ASSET MANAGEMENT Custom Reports

Select from over 40 parameters to generate custom reports for any time period in a spreadsheet or PDF format.

All Smart Strings features are included for the first two years following the purchase of a SolarVu® portal. After two years, monitoring remains free and lifetime data is stored, but some features of SmartStrings, advanced diagnostic Analyzer tools and reporting are available at a monthly rate with a SurePoint™ subscription.